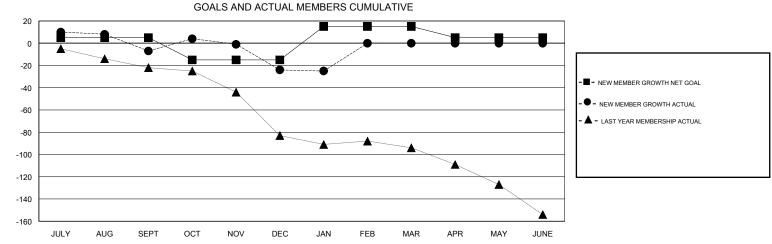

## MONTHLY MEMBERSHIP PROGRESS REPORT

## District 201Q2

Results as of: 1/31/2017

| DROPPED CLUBS: 0  DROPPED MEMBERS |     | 26 CLUBS OF 68 ADDED 1 OR MORE NEW MEMBERS | GENDER DISTRIBU<br>MALE<br>FEMALE | 762 (62.20%)<br>463 (37.80%) |     |
|-----------------------------------|-----|--------------------------------------------|-----------------------------------|------------------------------|-----|
| DECEASED                          | 11  | CLICK HERE FOR CUMULATIVE  MEMBERSHIP DATA | TOTAL FAMILY UNIT MEMBERS         |                              | 224 |
| CLUB CANCELLED                    | 0   |                                            | FAMILY MEMBERS PAYING HALF        |                              | 110 |
| OTHER                             | 92  |                                            |                                   |                              | 113 |
| TOTAL                             | 103 |                                            | 5020                              |                              |     |