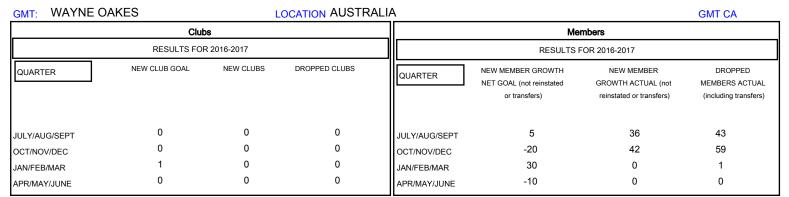

## MONTHLY MEMBERSHIP PROGRESS REPORT

## District 201Q2

Results as of: 1/31/2017

| DROPPED CLUBS: 0  DROPPED MEMBERS |     | 26 CLUBS OF 68 ADDED 1 OR MORE NEW MEMBERS | GENDER DISTRIBU<br>MALE<br>FEMALE | 762 (62.20%)<br>463 (37.80%) |     |
|-----------------------------------|-----|--------------------------------------------|-----------------------------------|------------------------------|-----|
| DECEASED                          | 11  | CLICK HERE FOR CUMULATIVE  MEMBERSHIP DATA | TOTAL FAMILY UNIT MEMBERS         |                              | 224 |
| CLUB CANCELLED                    | 0   |                                            | FAMILY MEMBERS PAYING HALF        |                              | 110 |
| OTHER                             | 92  |                                            |                                   |                              | 113 |
| TOTAL                             | 103 |                                            | 5020                              |                              |     |