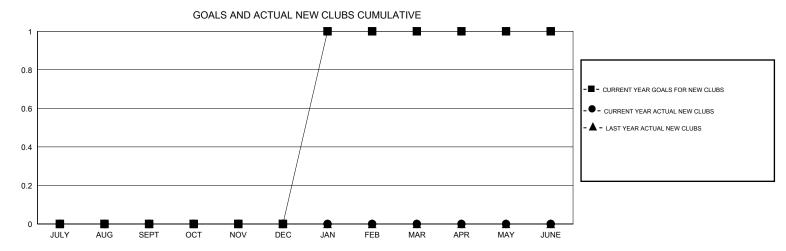

## MONTHLY MEMBERSHIP PROGRESS REPORT

## District 201Q2

Results as of: 1/31/2017

| DROPPED CLUBS: 0  DROPPED MEMBERS |     | 26 CLUBS OF 68 ADDED 1 OR MORE NEW MEMBERS | GENDER DISTRIBU<br>MALE<br>FEMALE | 762 (62.20%)<br>463 (37.80%) |     |
|-----------------------------------|-----|--------------------------------------------|-----------------------------------|------------------------------|-----|
| DECEASED                          | 11  | CLICK HERE FOR CUMULATIVE  MEMBERSHIP DATA | TOTAL FAMILY UNIT MEMBERS         |                              | 224 |
| CLUB CANCELLED                    | 0   |                                            | FAMILY MEMBERS PAYING HALF        |                              | 110 |
| OTHER                             | 92  |                                            |                                   |                              | 113 |
| TOTAL                             | 103 |                                            | 5020                              |                              |     |